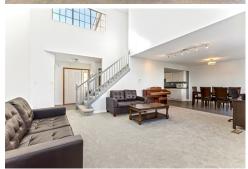

## 1222 Dunamon Drive, Bartlett, IL 60103

» Beds: 2 | Baths: 2 Full, 1 Half

» MLS #: 10919735

» Townhouse | 1,519 ft<sup>2</sup>

» Soaring 2 Story Ceiling in the Foyer & Family Room, WB Fireplace

» Wall of Windows Bring in Loads of Natural Sunlight

## \$ 210,000

Contemporary Open Floor Plan with a 2 Story Family Room, Dramatic Wall of Windows, and a Wood Burning Fireplace. 2 Large Bedrooms, 2.5 Bathrooms. Perfect for Living and Entertaining! Luxury Master with Vaulted Ceiling & Ensuite with a Separate Shower & Deluxe Spa Tub. Don't Miss the Incredible Walk-In Closet! The 2nd BR is also a Private Suite, Perfect for Family or Guests. Fully Equipped, Bright, Kitchen Opens to the Dining Area and Family Room. New Carpeting, Fresh Paint, New Dishwasher, New Washer.