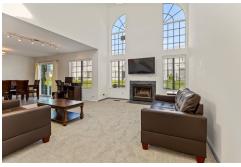

## 1222 Dunamon Drive, Bartlett, IL 60103

» Beds: 2 | Baths: 2 Full, 1 Half

» MLS #: 10919735

» Townhouse | 1,519 ft<sup>2</sup>

» Soaring 2 Story Ceiling in the Foyer & Family Room, WB Fireplace

» Wall of Windows Bring in Loads of Natural Sunlight

## \$ 210,000

Contemporary Open Floor Plan with a 2 Story Family Room, Dramatic Wall of Windows, and a Wood Burning Fireplace. 2 Large Bedrooms, 2.5 Bathrooms. Perfect for Living and Entertaining! Luxury Master with Vaulted Ceiling & Ensuite with a Separate Shower & Deluxe Spa Tub. Don't Miss the Incredible Walk-In Closet! The 2nd BR is also a Private Suite, Perfect for Family or Guests. Fully Equipped, Bright, Kitchen Opens to the Dining Area and Family Room. New Carpeting, Fresh Paint, New Dishwasher, New Washer.