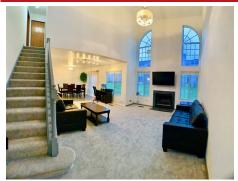

## 1222 Dunamon Drive, Bartlett, IL 60103

» Beds: 2 | Baths: 2 Full, 1 Half

» MLS #: 10919735

» Townhouse | 1,519 ft<sup>2</sup>

» Soaring 2 Story Ceiling in the Foyer & Family Room, WB Fireplace

» Wall of Windows Bring in Loads of Natural Sunlight

## \$ 210,000

Contemporary Open Floor Plan with a 2 Story Family Room, Dramatic Wall of Windows, and a Wood Burning Fireplace. 2 Large Bedrooms, 2.5 Bathrooms. Perfect for Living and Entertaining! Luxury Master with Vaulted Ceiling & Ensuite with a Separate Shower & Deluxe Spa Tub. Don't Miss the Incredible Walk-In Closet! The 2nd BR is also a Private Suite, Perfect for Family or Guests. Fully Equipped, Bright, Kitchen Opens to the Dining Area and Family Room. New Carpeting, Fresh Paint, New Dishwasher, New Washer.